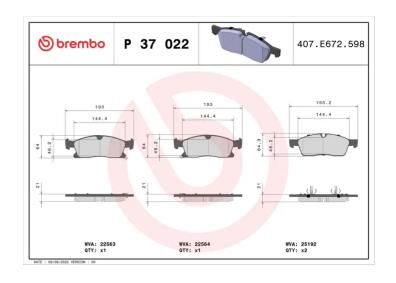

## **BRAKE PAD P 37 022**

## **Technical specifications**

| Wear indicator <b>Acoustic</b> | WVA number<br><b>22563,22564,25192</b> | Accessories With accessories With anti-squeal shim With piston clip |
|--------------------------------|----------------------------------------|---------------------------------------------------------------------|
| 8020584084069  Width  193 mm   | Front Height 64 mm                     | 21 mm  Braking system  TRW                                          |
| EAN code                       | Axle                                   | Thickness                                                           |