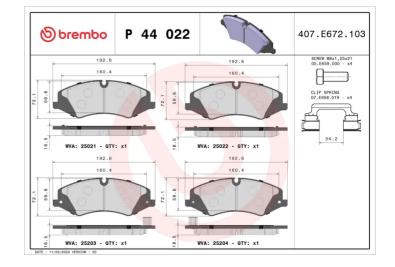

## **Technical specifications**

| EAN code                                         | Axle                                 | Thickness                                                                                   |
|--------------------------------------------------|--------------------------------------|---------------------------------------------------------------------------------------------|
| <b>8020584103203</b>                             | Front                                | <b>19</b> mm                                                                                |
| Width                                            | Height                               | Braking system                                                                              |
| <b>193</b> mm                                    | <b>72</b> mm                         | <b>TRW</b>                                                                                  |
| Wear indicator<br>Prepared for wear<br>indicator | WVA number<br>25021,25022,25203,2520 | Accessories<br>With accessories<br>With anti-squeal<br>4shim<br>With brake<br>caliper bolts |