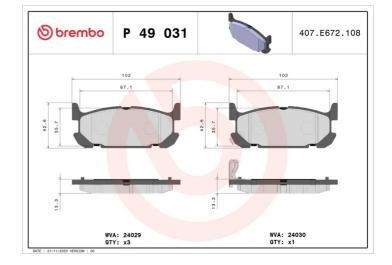

### **Technical specifications**

| EAN code                          | Axle                             | Thickness                               |
|-----------------------------------|----------------------------------|-----------------------------------------|
| <b>8020584053683</b>              | <b>Rear</b>                      | <b>13</b> mm                            |
| Width                             | Height                           | Braking system                          |
| <b>102</b> mm                     | <b>43</b> mm                     | <b>Akebono</b>                          |
| Wear indicator<br><b>Acoustic</b> | WVA number<br><b>24029,24030</b> | Accessories<br>With anti-squeal<br>shim |