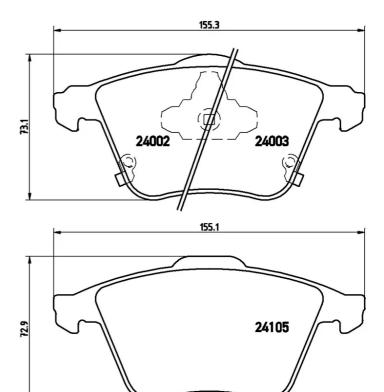

## **Technical specifications**

| EAN code             | Axle                     | Thickness        |
|----------------------|--------------------------|------------------|
| <b>8020584060988</b> | Front                    | <b>19</b> mm     |
| Width                | Height                   | Braking system   |
| <b>155</b> mm        | <b>73</b> mm             | <b>Teves</b>     |
| Wear indicator       | WVA number               | Accessories      |
| <b>Acoustic</b>      | <b>24002,24003,24105</b> | With anti-squeal |