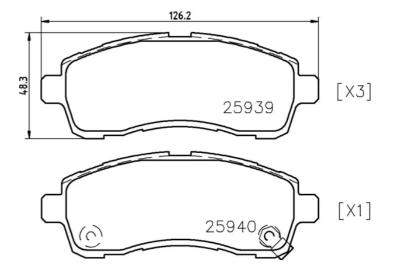

#### **Technical specifications**

| EAN code                   | Axle                             | Thickness                               |
|----------------------------|----------------------------------|-----------------------------------------|
| <b>8020584087169</b>       | Front                            | <b>15</b> mm                            |
| Width                      | Height                           | Braking system                          |
| <b>126</b> mm              | <b>48</b> mm                     | <b>TRW</b>                              |
| Wear indicator<br>Acoustic | WVA number<br><b>25939,25940</b> | Accessories<br>With anti-squeal<br>shim |