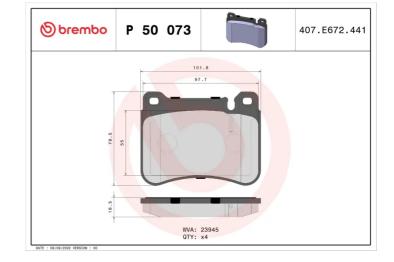

## **BRAKE PAD** P 50 073

The P 50 073 brake pad is synonymous with reliability

The Brembo brake pad guarantees ultimate safety when braking thanks to the use of more than 100 different compounds, designed according to the type of vehicle and use. Stopping distances reduced to a minimum, maximum driving comfort and silent operation are the most important features of Brembo materials. Brembo brake pads are supplied together with an extensive range of accessories and assembly kits for professionalstandard installation.

### **Technical specifications**

| EAN code             | Axle         | Thickness     |
|----------------------|--------------|---------------|
| <b>8020584061121</b> | Front        | <b>17</b> mm  |
| Width                | Height       | Braking sy    |
| <b>102</b> mm        | <b>80</b> mm | <b>Brembo</b> |
| Wear indicator       | WVA number   | Accessorie    |

Prepared for wear indicator

WVA number 23945

| 17 mm                           |
|---------------------------------|
| Braking system<br><b>Brembo</b> |

25 With anti-squeal shim