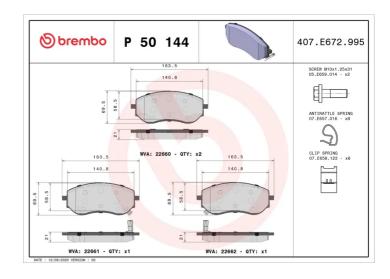

## **Technical specifications**

| Wear indicator Acoustic          | WVA number<br>22660,22661,22662 | Accessories With accessories With anti-squeal shim With brake caliper bolts |
|----------------------------------|---------------------------------|-----------------------------------------------------------------------------|
| Width<br>164 mm                  | Height <b>70</b> mm             | Braking system<br><b>CBI</b>                                                |
| EAN code<br><b>8020584115084</b> | Axle<br>Front                   | Thickness 21 mm                                                             |