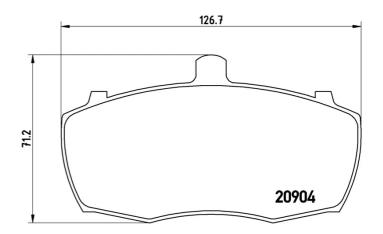

### **Technical specifications**

| EAN code                  | Axle                       | Thickness                               |
|---------------------------|----------------------------|-----------------------------------------|
| <b>8020584054420</b>      | <b>Front</b>               | <b>18</b> mm                            |
| Width                     | Height                     | Braking system                          |
| <b>127</b> mm             | <b>71</b> mm               | <b>Lockheed</b>                         |
| Wear indicator<br>Without | WVA number<br><b>20904</b> | Accessories<br>With anti-squeal<br>shim |