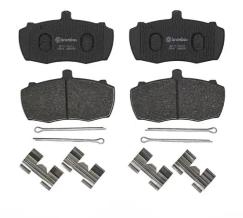

## BRAKE PAD P 52 012

The P 52 012 brake pad is synonymous with reliability

The Brembo brake pad guarantees ultimate safety when braking thanks to the use of more than 100 different compounds, designed according to the type of vehicle and use. Stopping distances reduced to a minimum, maximum driving comfort and silent operation are the most important features of Brembo materials. Brembo brake pads are supplied together with an extensive range of accessories and assembly kits for professionalstandard installation.