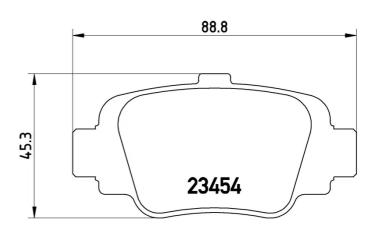

## **Technical specifications**

| EAN code                         | Axle                       | Thickness                         |
|----------------------------------|----------------------------|-----------------------------------|
| 8020584055120                    | Rear                       | <b>15</b> mm                      |
| Width                            | Height                     | Braking system                    |
| <b>89</b> mm                     | <b>45</b> mm               | Sumitomo                          |
|                                  |                            |                                   |
| Wear indicator<br><b>Without</b> | WVA number<br><b>23454</b> | Accessories With anti-squeal shim |