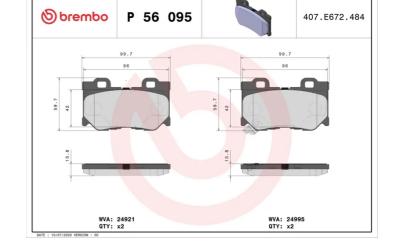

#### **Technical specifications**

| EAN code                          | Axle                             | Thickness                               |
|-----------------------------------|----------------------------------|-----------------------------------------|
| <b>8020584108857</b>              | <b>Rear</b>                      | <b>14</b> mm                            |
| Width                             | Height                           | Braking system                          |
| <b>100</b> mm                     | <b>59</b> mm                     | <b>Akebono</b>                          |
| Wear indicator<br><b>Acoustic</b> | WVA number<br><b>24921,24995</b> | Accessories<br>With anti-squeal<br>shim |