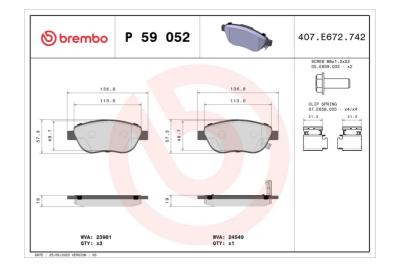

## **Technical specifications** Thickness EAN code Axle 8020584061565 Front 19 mm Width Height Braking system 137 mm 57 mm Bosch Accessories With accessories Wear indicator WVA number With anti-squeal Acoustic 23708,23981,24549 shim With brake caliper bolts