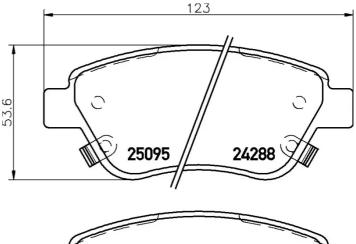

## Technical specifications

| EAN code                          | Axle                            | Thickness                                                                                  |
|-----------------------------------|---------------------------------|--------------------------------------------------------------------------------------------|
| <b>8020584110195</b>              | Front                           | <b>17</b> mm                                                                               |
| Width                             | Height                          | Braking system                                                                             |
| <b>123</b> mm                     | <b>54</b> mm                    | <b>Bosch</b>                                                                               |
| Wear indicator<br><b>Acoustic</b> | WVA number<br>23932,24288,25095 | Accessories<br>With accessories<br>With anti-squeal<br>shim<br>With brake caliper<br>bolts |