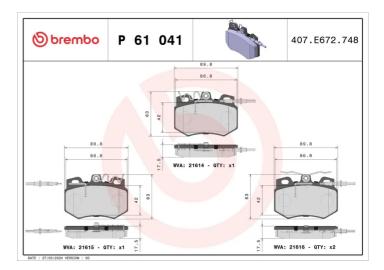

## **BRAKE PAD P 61 041**

## **Technical specifications**

EAN code Axle Thickness 8020584056172 Front 18 mm

Width Height Braking system

90 mm 63 mm Bendix

Wear indicator WVA number Accessories

With anti-squeal

Electric 21614,21615,21616 with shim