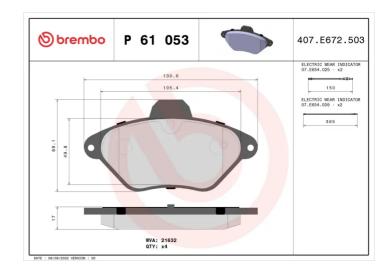

## **BRAKE PAD P 61 053**

## **Technical specifications**

| EAN code<br><b>8020584056295</b> | Axle<br><b>Front</b>    | Thickness<br><b>16</b> mm         |
|----------------------------------|-------------------------|-----------------------------------|
| Width<br>131 mm                  | Height<br><b>67</b> mm  | Braking system Bendix             |
| Wear indicator<br>Electric       | WVA number <b>21632</b> | Accessories With anti-squeal shim |