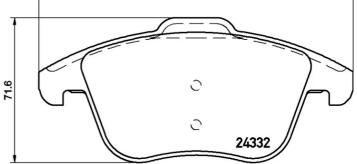

## **Technical specifications**

| EAN code                         | Axle                             | Thickness                                                                       |
|----------------------------------|----------------------------------|---------------------------------------------------------------------------------|
| 8020584110058                    | Front                            | <b>18</b> mm                                                                    |
| Width                            | Height                           | Braking system                                                                  |
| <b>155</b> mm                    | <b>67</b> mm                     | <b>Teves</b>                                                                    |
| Wear indicator<br><b>Without</b> | WVA number<br><b>24332,24558</b> | Accessories<br>With accessories<br>With anti-squeal<br>shim<br>With piston clip |