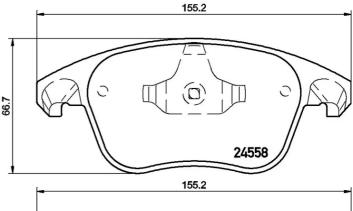

## **Technical specifications**

| EAN code                         | Axle                             | Thickness                                                                       |
|----------------------------------|----------------------------------|---------------------------------------------------------------------------------|
| 8020584110058                    | Front                            | <b>18</b> mm                                                                    |
| Width                            | Height                           | Braking system                                                                  |
| <b>155</b> mm                    | <b>67</b> mm                     | <b>Teves</b>                                                                    |
| Wear indicator<br><b>Without</b> | WVA number<br><b>24332,24558</b> | Accessories<br>With accessories<br>With anti-squeal<br>shim<br>With piston clip |