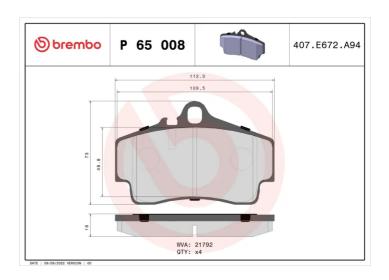

## **BRAKE PAD P 65 008**

## **Technical specifications**

| EAN code                                   | Axle                    | Thickness                         |
|--------------------------------------------|-------------------------|-----------------------------------|
| 8020584056639                              | Rear                    | <b>16</b> mm                      |
| Width 112 mm                               | Height <b>73</b> mm     | Braking system<br><b>Brembo</b>   |
| Wear indicator Prepared for wear indicator | WVA number <b>21792</b> | Accessories With anti-squeal shim |