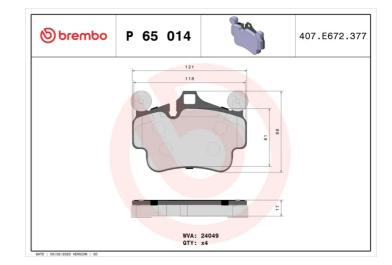

### **Technical specifications**

| EAN code                                   | Axle                       | Thickness                         |
|--------------------------------------------|----------------------------|-----------------------------------|
| <b>8020584061855</b>                       | Front and rear             | <b>17</b> mm                      |
| Width                                      | Height                     | Braking sy                        |
| <b>121</b> mm                              | <b>86</b> mm               | <b>Brembo</b>                     |
| Wear indicator<br><b>Prepared for wear</b> | WVA number<br><b>24049</b> | Accessorie<br>With anti-s<br>shim |

| Braking system<br>Brembo |
|--------------------------|
| Accessories              |

-squeal With counterweights