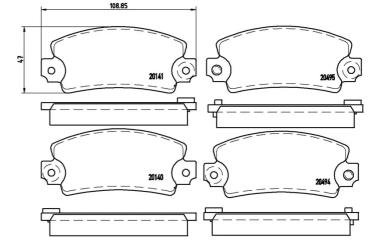

### **Technical specifications**

| EAN code             | Axle         | Thickness      |
|----------------------|--------------|----------------|
| <b>8020584056646</b> | Front        | <b>14</b> mm   |
| Width                | Height       | Braking system |
| <b>109</b> mm        | <b>47</b> mm | <b>Bendix</b>  |
| Wear indicator       | WVA number   | Accessories    |

Wear indicatorWVA numberNecessoriesAcoustic20140,20141,20494,20495With anti-squeal<br/>shim