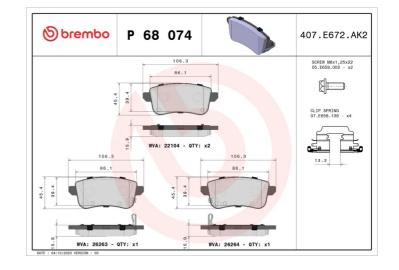

## **Technical specifications** Thickness EAN code Axle 8020584122877 Rear 16 mm Width Height Braking system 106 mm **45** mm TRW Accessories With accessories Wear indicator WVA number With anti-squeal Acoustic 22104,26263,26264 shim With brake caliper bolts