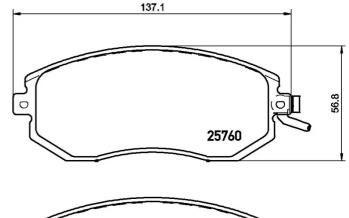

## **Technical specifications**

| EAN code                          | Axle                             | Thickness                                                                       |
|-----------------------------------|----------------------------------|---------------------------------------------------------------------------------|
| <b>8020584111598</b>              | Front                            | <b>17</b> mm                                                                    |
| Width                             | Height                           | Braking system                                                                  |
| <b>137</b> mm                     | <b>57</b> mm                     | <b>Tokico</b>                                                                   |
| Wear indicator<br><b>Acoustic</b> | WVA number<br><b>25760,25761</b> | Accessories<br>With accessories<br>With anti-squeal<br>shim<br>With piston clip |