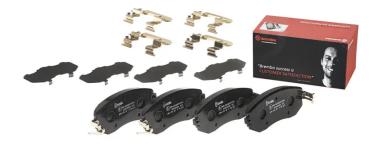

## BRAKE PAD P 78 021

The P 78 021 brake pad is synonymous with reliability

The Brembo brake pad guarantees ultimate safety when braking thanks to the use of more than 100 different compounds, designed according to the type of vehicle and use. Stopping distances reduced to a minimum, maximum driving comfort and silent operation are the most important features of Brembo materials. Brembo brake pads are supplied together with an extensive range of accessories and assembly kits for professionalstandard installation.

- OE-equivalent
- Brembo quality
- ECE-R90 certificate
- Safety
- Performance
- Comfort
- With accessories

## **Technical specifications**

| EAN code                          | Axle                             | Thickness                                                                       |
|-----------------------------------|----------------------------------|---------------------------------------------------------------------------------|
| <b>8020584111598</b>              | Front                            | <b>17</b> mm                                                                    |
| Width                             | Height                           | Braking system                                                                  |
| <b>137</b> mm                     | <b>57</b> mm                     | <b>Tokico</b>                                                                   |
| Wear indicator<br><b>Acoustic</b> | WVA number<br><b>25760,25761</b> | Accessories<br>With accessories<br>With anti-squeal<br>shim<br>With piston clip |