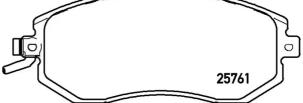

## **Technical specifications**

| EAN code                          | Axle                             | Thickness                                                                       |
|-----------------------------------|----------------------------------|---------------------------------------------------------------------------------|
| <b>8020584111598</b>              | Front                            | <b>17</b> mm                                                                    |
| Width                             | Height                           | Braking system                                                                  |
| <b>137</b> mm                     | <b>57</b> mm                     | <b>Tokico</b>                                                                   |
| Wear indicator<br><b>Acoustic</b> | WVA number<br><b>25760,25761</b> | Accessories<br>With accessories<br>With anti-squeal<br>shim<br>With piston clip |