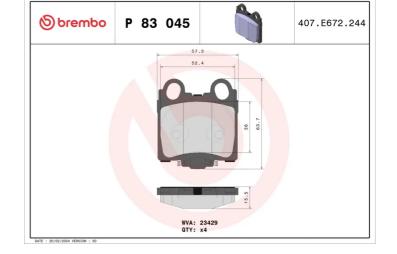

### **Technical specifications**

| EAN code                          | Axle                       | Thickness                               |
|-----------------------------------|----------------------------|-----------------------------------------|
| <b>8020584057803</b>              | <b>Rear</b>                | <b>15</b> mm                            |
| Width                             | Height                     | Braking system                          |
| <b>57</b> mm                      | <b>64</b> mm               | <b>Sumitomo</b>                         |
| Wear indicator<br><b>Acoustic</b> | WVA number<br><b>23429</b> | Accessories<br>With anti-squeal<br>shim |