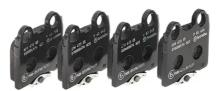

## BRAKE PAD P 83 045

The P 83 045 brake pad is synonymous with reliability

The Brembo brake pad guarantees ultimate safety when braking thanks to the use of more than 100 different compounds, designed according to the type of vehicle and use. Stopping distances reduced to a minimum, maximum driving comfort and silent operation are the most important features of Brembo materials. Brembo brake pads are supplied together with an extensive range of accessories and assembly kits for professionalstandard installation.

### **Technical specifications**

| EAN code                          | Axle                       | Thickness                               |
|-----------------------------------|----------------------------|-----------------------------------------|
| <b>8020584057803</b>              | <b>Rear</b>                | <b>15</b> mm                            |
| Width                             | Height                     | Braking system                          |
| <b>57</b> mm                      | <b>64</b> mm               | <b>Sumitomo</b>                         |
| Wear indicator<br><b>Acoustic</b> | WVA number<br><b>23429</b> | Accessories<br>With anti-squeal<br>shim |