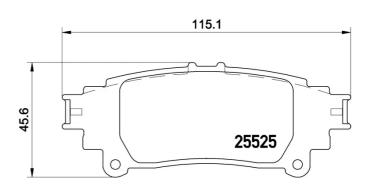

## **Technical specifications**

| EAN code<br><b>8020584103784</b> | Axle<br><b>Rear</b>     | Thickness  17 mm                  |
|----------------------------------|-------------------------|-----------------------------------|
| Width 115 mm                     | Height<br><b>46</b> mm  | Braking system <b>Akebono</b>     |
| Wear indicator <b>Without</b>    | WVA number <b>25525</b> | Accessories With anti-squeal shim |