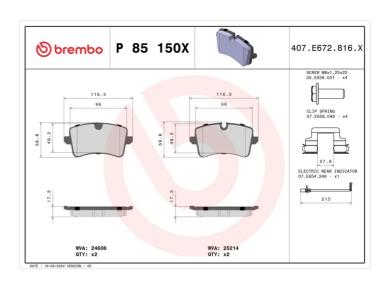

## **Technical specifications**

| reclifical specifications  |                               |                                                                             |
|----------------------------|-------------------------------|-----------------------------------------------------------------------------|
| EAN code                   | Axle                          | Thickness                                                                   |
| 8020584121993              | Rear                          | <b>18</b> mm                                                                |
| Width                      | Height                        | Braking system                                                              |
| <b>117</b> mm              | <b>59</b> mm                  | Lucas                                                                       |
|                            |                               | Accessories                                                                 |
| Wear indicator<br>Electric | WVA number <b>24606,25214</b> | With accessories<br>With anti-squeal<br>shim<br>With brake caliper<br>bolts |