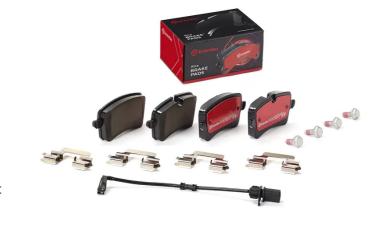

- ✓ OE-equivalent
- Brembo quality
- ✓ ECE-R90 certificate
- Safety
- ✓ Performance
- Sports driving
- With accessories

## **Technical specifications**

| reclifical specifications  |                               |                                                                             |
|----------------------------|-------------------------------|-----------------------------------------------------------------------------|
| EAN code                   | Axle                          | Thickness                                                                   |
| 8020584121993              | Rear                          | <b>18</b> mm                                                                |
| Width                      | Height                        | Braking system                                                              |
| <b>117</b> mm              | <b>59</b> mm                  | Lucas                                                                       |
|                            |                               | Accessories                                                                 |
| Wear indicator<br>Electric | WVA number <b>24606,25214</b> | With accessories<br>With anti-squeal<br>shim<br>With brake caliper<br>bolts |