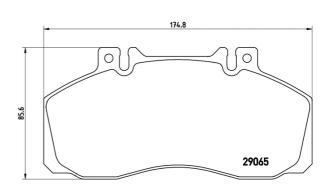

## **Technical specifications**

**Thickness** EAN code Axle 8020584059180 Front and rear **22** mm Width Height

Braking system 175 mm **86** mm Lucas B2x60

Wear indicator Accessories WVA number Prepared for wear With anti-squeal 29065