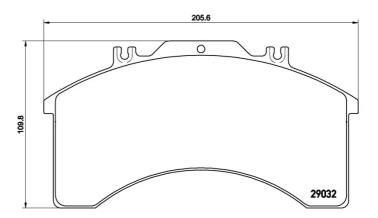

## **Technical specifications**

**Thickness** Axle EAN code 8020584059258 25 mm Front Width Height Braking system **206** mm 110 mm **Bendix** Wear indicator Accessories WVA number Prepared for wear With anti-squeal 29032 indicator shim