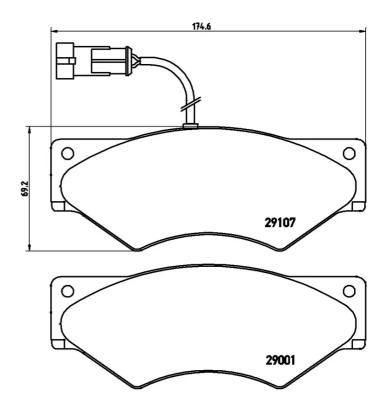

## **Technical specifications**

| EAN code<br><b>8020584059289</b> | Axle<br>Front                 | Thickness<br><b>20</b> mm               |
|----------------------------------|-------------------------------|-----------------------------------------|
| Width 175 mm                     | Height <b>69</b> mm           | Braking system<br><b>Wabco 450 F-I</b>  |
| Wear indicator<br>Electric       | WVA number <b>29001,29107</b> | Accessories<br>With anti-squeal<br>shim |