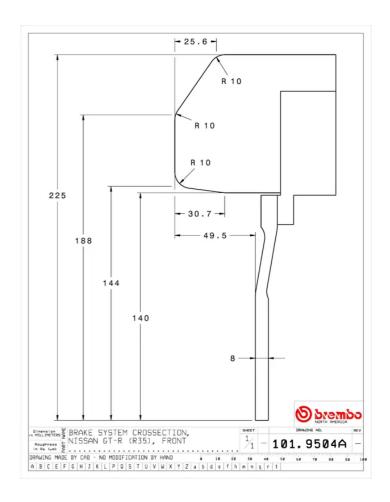

## **Technical specifications**

Diameter Thickness (TH) Height (A)
405 mm 34 mm 62 mm

Number of holes (C) Brake disc type Centering

5 2 pieces 68 mm

Min. thickness Axle

33 mm Front

Units per box EAN code

2 -