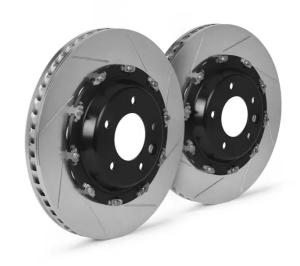

## **BRAKE DISC GT | TY1 102.9504A**

## The 102.9504A brake disc kit for track day enthusiasts

The GT|D, GT|TY1 and GT|TY3 disc kits provide maximum performance and optimum braking balance while retaining original equipment calipers. These systems are in fact designed to be fully compatible with standard calipers, wheels and all other original equipment components. Depending on the vehicle, the discs can be uprated, in which case a dedicated bracket is supplied to allow installation with OE calipers, and the space occupied within the rim must be specified.

## **Technical specifications**

Diameter Thickness (TH) Height (A)
405 mm 34 mm 62 mm

Number of holes (C) Brake disc type Centering

5 2 pieces 68 mm

Min. thickness Axle

33 mm Front

Units per box EAN code

2 -