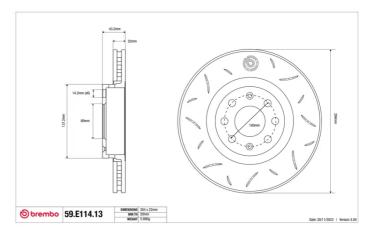

- OE-equivalent
- Brembo quality
- ECE-R90 certificate
- Safety
- Performance
- Comfort
- Sports driving
- Sporty look

| TH =Ø                            |                                   |                            |
|----------------------------------|-----------------------------------|----------------------------|
| Diameter<br><b>284</b> mm        | Thickness (TH)<br><b>22</b> mm    | Height (A)<br><b>43</b> mm |
| Number of holes (C<br><b>4</b>   | ) Brake disc type<br><b>Solid</b> | Centering <b>60</b> mm     |
| Min. thickness<br><b>20,5</b> mm | Tightening torque<br><b>98</b> Nm | Axle<br>Front              |
| Units per box<br><b>1</b>        | EAN code<br><b>8020584604847</b>  |                            |