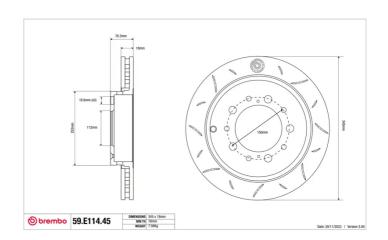

## **Technical specifications**

Diameter Thickness (TH) Height (A) 345 mm 76 mm

Number of holes (C) Brake disc type

5 Solid

Centering
112 mm

Min. thickness Tightening torque Axle

16 mm 112 Nm Rear

Units per box EAN code **8020584605165** 