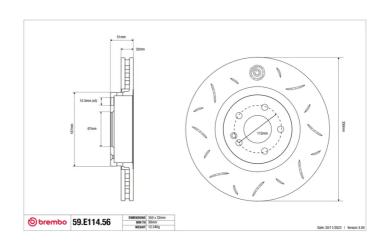

## **SPORT | TY3 BRAKE DISC** 59.E114.56

## **Technical specifications**

Diameter Thickness (TH) Height (A) 350 mm **32** mm **51** mm

Number of holes (C) Brake disc type Centering 5

Solid **67** mm

Min. thickness Axle **30** mm Front

Units per box EAN code 1 8020584605271