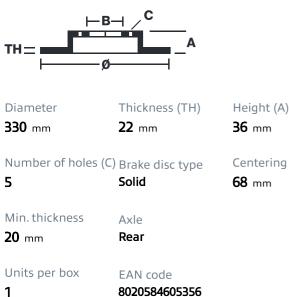

## SPORT | TY3 BRAKE DISC 59.E114.62

The 59.E114.62 brake disc is synonymous with reliability

Type-3 slotting used to distinguish the Brembo SPORT | TY3 brake disc is widely used in professional motorsports. It therefore offers superior initial response with excellent release characteristics, improving braking performance while giving the vehicle an aggressive appearance. The Brembo logo on the braking surface adds an exclusive and unique touch to the vehicle. The SPORT | TY3 brake discs are plug-and-play since they replace OE discs directly.