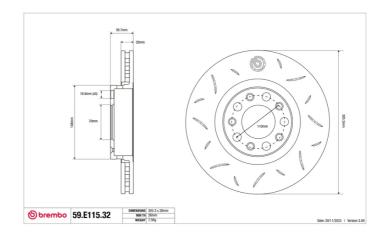

## **Technical specifications**

Diameter Thickness (TH) Height (A)
305 mm 28 mm 40 mm

Number of holes (C) Brake disc type Centering **5 Solid 70** mm

Min. thickness Tightening torque Axle

26,5 mm 120 Nm Front