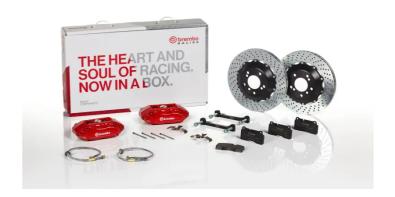

## UPGRADE GT KIT 1A1.6006A\_

## The 1A1.6006A\_ GT kit is synonymous with superior performance

Complete braking systems, comprising components derived from the world of motorsports and offering unrivalled levels of technology on the market. They feature aluminium radial-mounted fixed calipers, with opposing pistons. Depending on the type of system and the required performance level, the calipers can either be in two-parts, monoblock or even monoblock machined from solid billet metal. The uprated brake discs can be integral (one-piece) or composite, drilled or slotted.