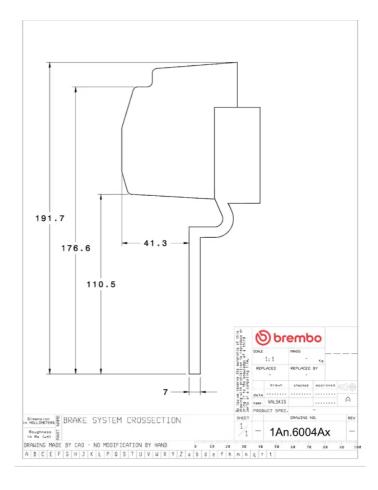

## **Technical specifications**

Axle Diameter Thickness (TH)

Front 330 mm 28 mm

Caliper pistons Disc type Caliper type

4 1 piece 2 pieces

**COMPATIBLE VEHICLES**