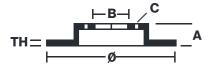

## **Technical specifications**

Axle Diameter Thickness (TH)

Front 330 mm 28 mm

Caliper pistons Disc type Caliper type

4 1 piece 2 pieces

**COMPATIBLE VEHICLES**