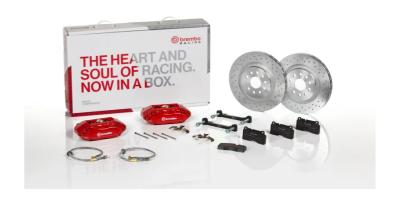

## The 1A4.6004A\_ GT kit is synonymous with superior performance

Complete braking systems, comprising components derived from the world of motorsports and offering unrivalled levels of technology on the market. They feature aluminium radial-mounted fixed calipers, with opposing pistons. Depending on the type of system and the required performance level, the calipers can either be in two-parts, monoblock or even monoblock machined from solid billet metal. The uprated brake discs can be integral (one-piece) or composite, drilled or slotted.

- Brembo quality
- ✓ Safety
- Performance
- ✓ Comfort
- Sports driving
- ✓ Sporty look

1A4.6004A1

1A4.6004A2

1A4.6004A3