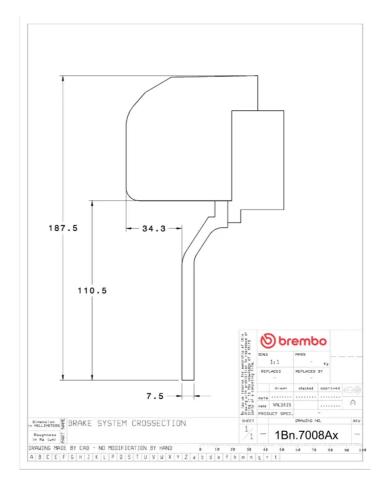

## () brembo

## UPGRADE GT KIT 1B2.7008A\_

The 1B2.7008A\_ GT kit is synonymous with superior performance

Complete braking systems, comprising components derived from the world of motorsports and offering unrivalled levels of technology on the market. They feature aluminium radial-mounted fixed calipers, with opposing pistons. Depending on the type of system and the required performance level, the calipers can either be in two-parts, monoblock or even monoblock machined from solid billet metal. The uprated brake discs can be integral (one-piece) or composite, drilled or slotted.

- Brembo quality
- Safety
- Performance
- Comfort
- Sports driving
- Sporty look

Available in 3 colours

1B2.7008A1

1B2.7008A2

1B2.7008A3





## **Technical specifications**





**COMPATIBLE VEHICLES**