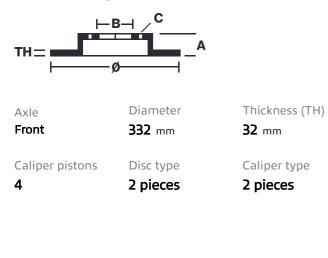

## () brembo

## UPGRADE GT KIT 1B2.7008A\_

The 1B2.7008A\_ GT kit is synonymous with superior performance

Complete braking systems, comprising components derived from the world of motorsports and offering unrivalled levels of technology on the market. They feature aluminium radial-mounted fixed calipers, with opposing pistons. Depending on the type of system and the required performance level, the calipers can either be in two-parts, monoblock or even monoblock machined from solid billet metal. The uprated brake discs can be integral (one-piece) or composite, drilled or slotted.

- Brembo quality
- Safety
- Performance
- Comfort
- Sports driving
- Sporty look

Available in 3 colours

1B2.7008A1

1B2.7008A2

1B2.7008A3





## **Technical specifications**





**COMPATIBLE VEHICLES**