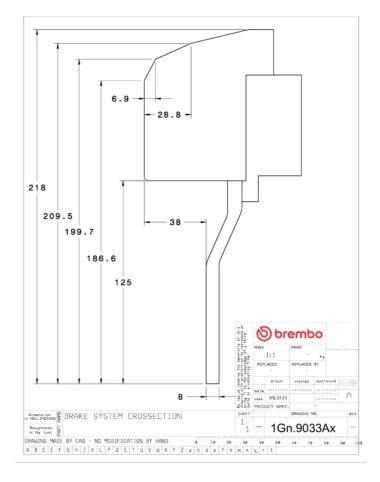

## **Technical specifications**

Axle Diameter Thickness (TH)

**Front** 380 mm 34 mm

Caliper pistons Disc type Caliper type

8 2 pieces Monoblock

**COMPATIBLE VEHICLES**