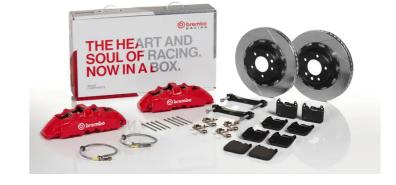

## UPGRADE GT KIT 1G2.9033A\_

## The 1G2.9033A\_ GT kit is synonymous with superior performance

Complete braking systems, comprising components derived from the world of motorsports and offering unrivalled levels of technology on the market. They feature aluminium radial-mounted fixed calipers, with opposing pistons. Depending on the type of system and the required performance level, the calipers can either be in two-parts, monoblock or even monoblock machined from solid billet metal. The uprated brake discs can be integral (one-piece) or composite, drilled or slotted.