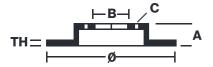

## **Technical specifications**

Axle Diameter Thickness (TH)

Front 332 mm 32 mm

Caliper pistons Disc type Caliper type

4 2 pieces 2 pieces