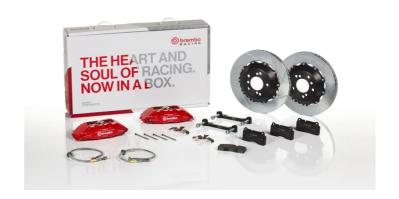

## UPGRADE GT KIT 1H2.7001A\_

## The 1H2.7001A\_ GT kit is synonymous with superior performance

Complete braking systems, comprising components derived from the world of motorsports and offering unrivalled levels of technology on the market. They feature aluminium radial-mounted fixed calipers, with opposing pistons. Depending on the type of system and the required performance level, the calipers can either be in two-parts, monoblock or even monoblock machined from solid billet metal. The uprated brake discs can be integral (one-piece) or composite, drilled or slotted.