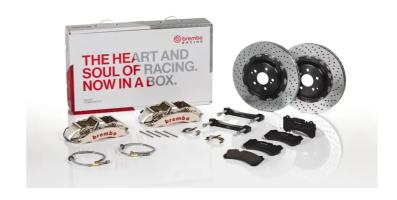

## UPGRADE GT | R KIT 1M1.8024AR

## The 1M1.8024AR GT kit is synonymous with superior performance

Complete braking systems, comprising components derived from the world of motorsports and offering unrivalled levels of technology on the market. They feature aluminium radial-mounted fixed calipers, with opposing pistons. Depending on the type of system and the required performance level, the calipers can either be in two-parts, monoblock or even monoblock machined from solid billet metal. The uprated brake discs can be integral (one-piece) or composite, drilled or slotted.