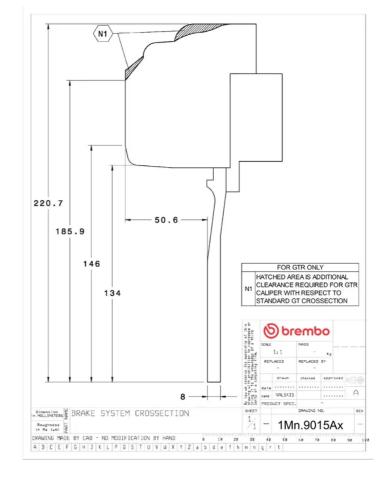

## UPGRADE GT KIT 1M1.9015A\_

## Available in 4 colours

1M1.9015A1

1M1.9015A2

1M1.9015A3

1M1.9015A5

## **Technical specifications**

Axle Diameter Thickness (TH)

Front 380 mm 32 mm

Caliper pistons Disc type Caliper type

6 2 pieces Monoblock

**COMPATIBLE VEHICLES**