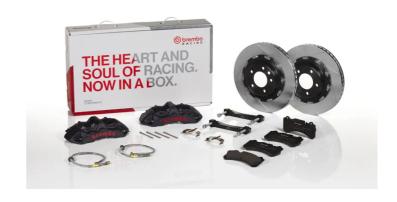

## The 1M2.8015AS GT kit is synonymous with superior performance

Complete braking systems, comprising components derived from the world of motorsports and offering unrivalled levels of technology on the market. They feature aluminium radial-mounted fixed calipers, with opposing pistons. Depending on the type of system and the required performance level, the calipers can either be in two-parts, monoblock or even monoblock machined from solid billet metal. The uprated brake discs can be integral (one-piece) or composite, drilled or slotted.

## **Technical specifications**

Axle Diameter Thickness (TH)

**Front** 355 mm 32 mm

Caliper pistons Disc type Caliper type

6 2 pieces Monoblock