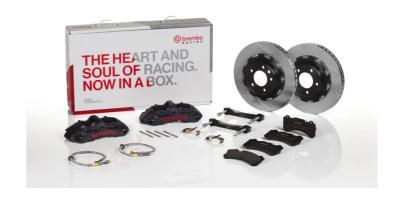

## UPGRADE GT | S KIT 1M2.8020AS

## The 1M2.8020AS GT kit is synonymous with superior performance

Complete braking systems, comprising components derived from the world of motorsports and offering unrivalled levels of technology on the market. They feature aluminium radial-mounted fixed calipers, with opposing pistons. Depending on the type of system and the required performance level, the calipers can either be in two-parts, monoblock or even monoblock machined from solid billet metal. The uprated brake discs can be integral (one-piece) or composite, drilled or slotted.

## **Technical specifications**

Axle Diameter Thickness (TH)

**Front** 355 mm 32 mm

Caliper pistons Disc type Caliper type

6 2 pieces Monoblock