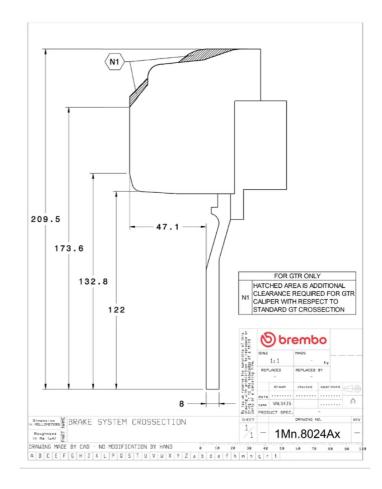

## () brembo

## UPGRADE GT | R KIT 1M2.8024AR

The 1M2.8024AR GT kit is synonymous with superior performance

Complete braking systems, comprising components derived from the world of motorsports and offering unrivalled levels of technology on the market. They feature aluminium radial-mounted fixed calipers, with opposing pistons. Depending on the type of system and the required performance level, the calipers can either be in two-parts, monoblock or even monoblock machined from solid billet metal. The uprated brake discs can be integral (one-piece) or composite, drilled or slotted.

- Brembo quality
- Safety
- Performance
- Comfort
- Racing inspired
- Sports driving
- Sporty look

Available in 1 colours







## **Technical specifications**