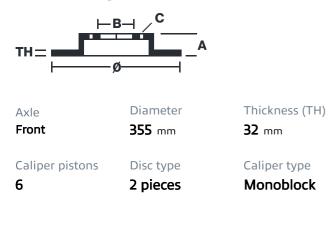

## () brembo

## UPGRADE GT | R KIT 1M2.8024AR

The 1M2.8024AR GT kit is synonymous with superior performance

Complete braking systems, comprising components derived from the world of motorsports and offering unrivalled levels of technology on the market. They feature aluminium radial-mounted fixed calipers, with opposing pistons. Depending on the type of system and the required performance level, the calipers can either be in two-parts, monoblock or even monoblock machined from solid billet metal. The uprated brake discs can be integral (one-piece) or composite, drilled or slotted.

- Brembo quality
- Safety
- Performance
- Comfort
- Racing inspired
- Sports driving
- Sporty look

Available in 1 colours







## **Technical specifications**