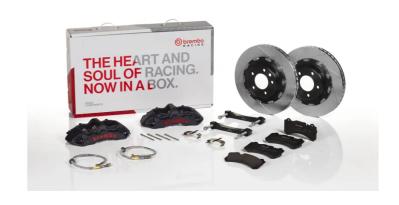

## The 1M2.8032AS GT kit is synonymous with superior performance

Complete braking systems, comprising components derived from the world of motorsports and offering unrivalled levels of technology on the market. They feature aluminium radial-mounted fixed calipers, with opposing pistons. Depending on the type of system and the required performance level, the calipers can either be in two-parts, monoblock or even monoblock machined from solid billet metal. The uprated brake discs can be integral (one-piece) or composite, drilled or slotted.