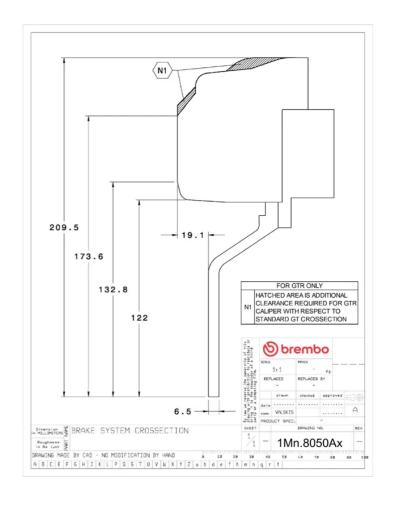

## **Technical specifications**

Axle Diameter Thickness (TH)

**Front** 355 mm 32 mm

Caliper pistons Disc type Caliper type

6 2 pieces Monoblock