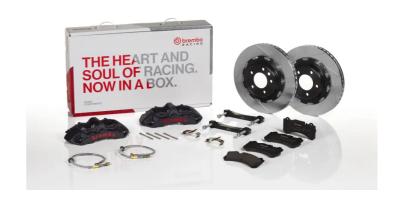

## The 1M2.8050AS GT kit is synonymous with superior performance

Complete braking systems, comprising components derived from the world of motorsports and offering unrivalled levels of technology on the market. They feature aluminium radial-mounted fixed calipers, with opposing pistons. Depending on the type of system and the required performance level, the calipers can either be in two-parts, monoblock or even monoblock machined from solid billet metal. The uprated brake discs can be integral (one-piece) or composite, drilled or slotted.

- Brembo quality
- ✓ Safety
- ✓ Performance
- ✓ Comfort
- Racing inspired
- Sports driving
- ✓ Sporty look

Available in 1 colours