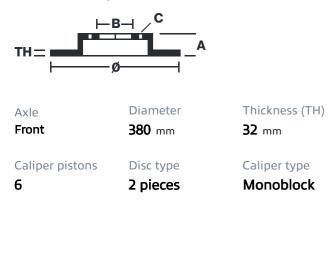

## () brembo

## UPGRADE GT KIT 1M2.9029A\_

The 1M2.9029A\_ GT kit is synonymous with superior performance

Complete braking systems, comprising components derived from the world of motorsports and offering unrivalled levels of technology on the market. They feature aluminium radial-mounted fixed calipers, with opposing pistons. Depending on the type of system and the required performance level, the calipers can either be in two-parts, monoblock or even monoblock machined from solid billet metal. The uprated brake discs can be integral (one-piece) or composite, drilled or slotted.

- ✓ Brembo quality
- Safety
- Performance
- Comfort
- Sports driving
- Sporty look

Available in 4 colours

1M2.9029A1

1M2.9029A2

1M2.9029A3

1M2.9029A5





## **Technical specifications**





**COMPATIBLE VEHICLES**