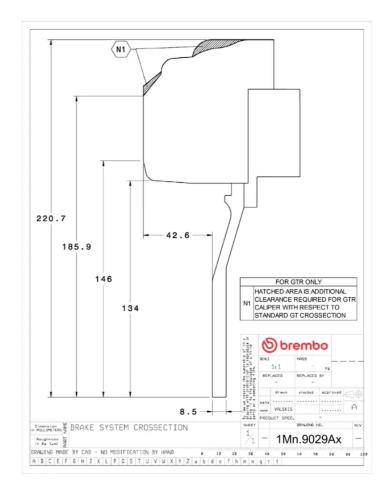

## () brembo

## UPGRADE GT KIT 1M2.9029A\_

The 1M2.9029A\_ GT kit is synonymous with superior performance

Complete braking systems, comprising components derived from the world of motorsports and offering unrivalled levels of technology on the market. They feature aluminium radial-mounted fixed calipers, with opposing pistons. Depending on the type of system and the required performance level, the calipers can either be in two-parts, monoblock or even monoblock machined from solid billet metal. The uprated brake discs can be integral (one-piece) or composite, drilled or slotted.

- ✓ Brembo quality
- Safety
- Performance
- Comfort
- Sports driving
- Sporty look

Available in 4 colours

1M2.9029A1

1M2.9029A2

1M2.9029A3

1M2.9029A5





## **Technical specifications**





**COMPATIBLE VEHICLES**