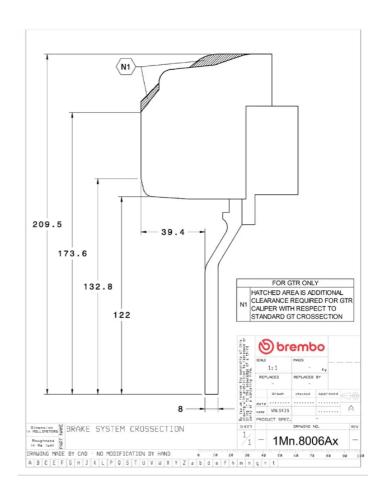

## **Technical specifications**

Axle Diameter Thickness (TH)

**Front** 355 mm 32 mm

Caliper pistons Disc type Caliper type

6 2 pieces Monoblock