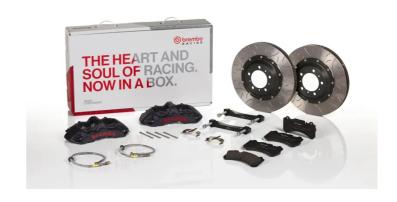

## The 1M3.8018AS GT kit is synonymous with superior performance

Complete braking systems, comprising components derived from the world of motorsports and offering unrivalled levels of technology on the market. They feature aluminium radial-mounted fixed calipers, with opposing pistons. Depending on the type of system and the required performance level, the calipers can either be in two-parts, monoblock or even monoblock machined from solid billet metal. The uprated brake discs can be integral (one-piece) or composite, drilled or slotted.

- Brembo quality
- ✓ Safety
- ✓ Performance
- ✓ Comfort
- Racing inspired
- Sports driving
- Sporty look