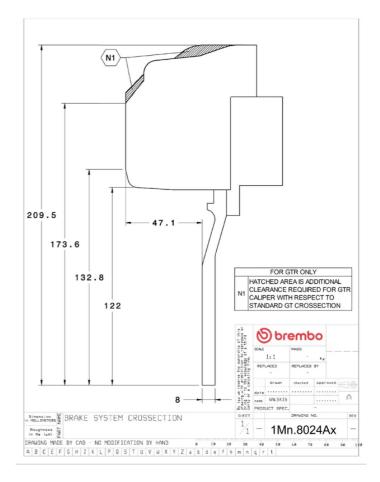

## **Technical specifications**

Axle Diameter Thickness (TH)

Front 355 mm 32 mm

Caliper pistons Disc type Caliper type

6 2 pieces Monoblock

**COMPATIBLE VEHICLES**