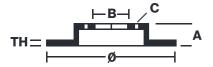

## **Technical specifications**

Axle Diameter Thickness (TH)

Front 355 mm 32 mm

Caliper pistons Disc type Caliper type

6 2 pieces Monoblock

**COMPATIBLE VEHICLES**