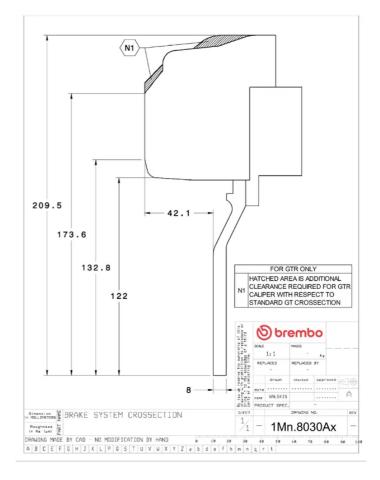

## **Technical specifications**

Axle Diameter Thickness (TH)

**Front** 355 mm 32 mm

Caliper pistons Disc type Caliper type

6 2 pieces Monoblock

**COMPATIBLE VEHICLES**