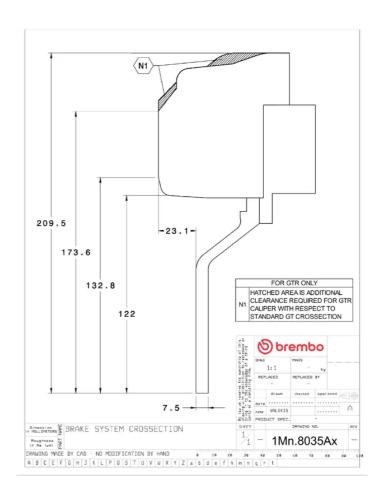

## The 1M3.8035AR GT kit is synonymous with superior performance

Complete braking systems, comprising components derived from the world of motorsports and offering unrivalled levels of technology on the market. They feature aluminium radial-mounted fixed calipers, with opposing pistons. Depending on the type of system and the required performance level, the calipers can either be in two-parts, monoblock or even monoblock machined from solid billet metal. The uprated brake discs can be integral (one-piece) or composite, drilled or slotted.

## **Technical specifications**

Axle Diameter Thickness (TH)

**Front** 355 mm 32 mm

Caliper pistons Disc type Caliper type

6 2 pieces Monoblock