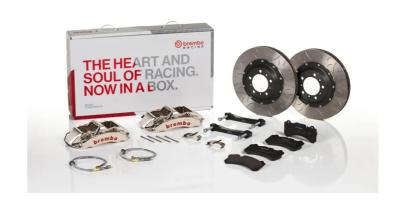

## The 1M3.8035AR GT kit is synonymous with superior performance

Complete braking systems, comprising components derived from the world of motorsports and offering unrivalled levels of technology on the market. They feature aluminium radial-mounted fixed calipers, with opposing pistons. Depending on the type of system and the required performance level, the calipers can either be in two-parts, monoblock or even monoblock machined from solid billet metal. The uprated brake discs can be integral (one-piece) or composite, drilled or slotted.

- Brembo quality
- ✓ Safety
- ✓ Performance
- ✓ Comfort
- Racing inspired
- Sports driving
- Sporty look

Available in 1 colours

1M3.8035ARR